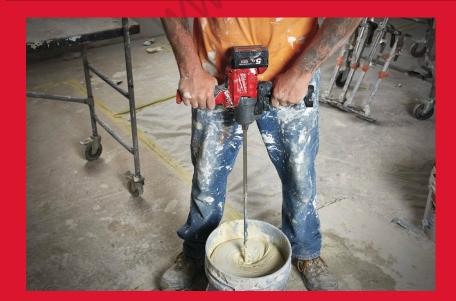

## M18 FPM-OX M18 FUEL<sup>™</sup> PADDLE MIXER

- POWERSTATE<sup>™</sup> brushless motor delivers the power to mix heavy compounds, such as concrete and mortar
- Ultimate speed control: 3 different ways of controlling speed for clean and consistent mixes (8-speed setting dial, variable speed trigger and a lock on button)
- 180° adjustable handle with 16 adjustable settings for user to optimise the handle position based on preference and comfort
- M14 tool reception
- On board fuel gauge and LED light
- Kitted with 150 mm paddle extension (M14)
- The DNA of our FUEL<sup>™</sup> platform redefines the balance of cordless technologies. MILWAUKEE®'s POWERSTATE<sup>™</sup> brushless motor, REDLITHIUM<sup>™</sup> battery pack and REDLINK PLUS<sup>™</sup> electronic intelligence delivering outstanding power, run time and durability
- Flexible battery system: works with all MILWAUKEE® M18™ batteries