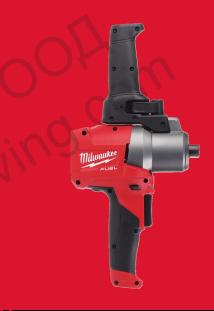

## M18 FPM-OX M18 FUEL<sup>™</sup> PADDLE MIXER

- POWERSTATE<sup>™</sup> brushless motor delivers the power to mix heavy compounds, such as concrete and mortar
- Ultimate speed control: 3 different ways of controlling speed for clean and consistent mixes (8-speed setting dial, variable speed trigger and a lock on button)
- 180° adjustable handle with 16 adjustable settings for user to optimise the handle position based on preference and comfort
- M14 tool reception
- On board fuel gauge and LED light
- Kitted with 150 mm paddle extension (M14)
- The DNA of our FUEL<sup>™</sup> platform redefines the balance of cordless technologies. MILWAUKEE®'s POWERSTATE<sup>™</sup> brushless motor, REDLITHIUM<sup>™</sup> battery pack and REDLINK PLUS<sup>™</sup> electronic intelligence delivering outstanding power, run time and durability
- Flexible battery system: works with all MILWAUKEE® M18™ batteries